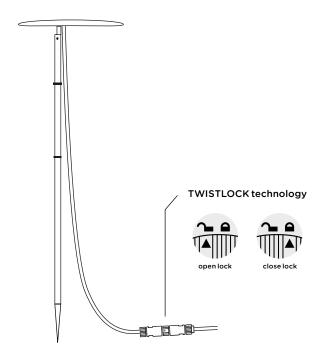

#### For unpaved beds and greens

- 1. Stick ground spike in the ground.
- 2. Provide the electrical connection between connect plug and connect socket **aboveground**.
- The TWISTLOCK technology components snap together noticeably and audibly when connected with firm pressure (symbol >arrow( on >close lock() - see figure.
- 4. Simply turn to release the TWISTLOCK technology components again (symbol arrows on appen locks) see figure.
- 5. Optionally fix mains cable in the ground spike.
- 6. The connect socket signals the movability of the luminaire. Please note, that a fixed installation and/or a connection with an earth-joint is only permitted in combination with the underground connection kit.
- 7. For further installation, please consider the instruction or use for IP44.de connect.