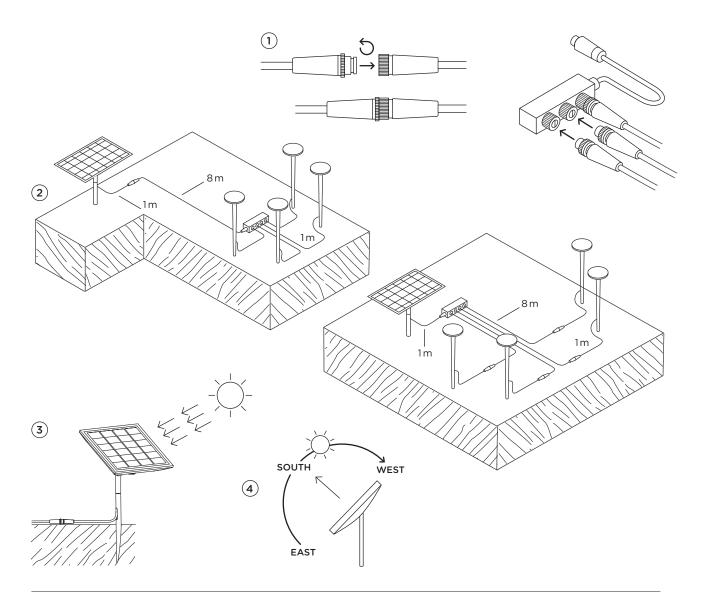

## For unpaved beds and greens

- Before using the solar panel for the first time, it has to be charged for about two full days of sunshine, each lasting 10 hours. The initial charging process should be made indoors, this guarantees the protection class IP65.
- 2. Stick ground spike of the luminaires and of the solar panel L in the ground. A maximum of 4 luminaires (lix spike solar join, reed solar join, piek mini solar join) can be connected to the solar panel L via the port. It is not possible to connect a 2nd solar panel L.
- 3. Provide the connection between luminaires + junction (port 2, port 3, port 4) + solar unit, resp. extension cable **aboveground** and **not underground**. The distance between solar panel L and luminaires should not exceed 10 metres (picture 1 + 2).
- 4. Place the solar panel in a position exposed to direct sunlight (south orientation) and illuminate the solar panel **constantly by direct sunlight** (picture 3 + 4).

Place the solar panel with a distance to the luminaire so that the light emitted by the luminaire does not hit the solar panel, thus limiting the twilight function.

In autumn/winter months the function may be limited, as the position of the sun is not as high depending on the region and potential prolonged shading. Make sure that the solar panel is free of foliage, leaves, branches, dirt and deposits to achieve an optimal charging result.