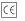

### instructions for use

- 1. Push main cable through cable entry part of the wall bracket and ensure tight seal.
- 2. Attach wall bracket. Pay attention of position "top". Use the washer gaskets with rubberized face against to the wall bracket. Seal unused mounting holes.
- 3. Establish ground connection and connect power lines.
- 4. Hook light housing into notch of the wall bracket. Press luminaire to the wall bracket and tight set screws flush and evenly. Avoid pinched cables.