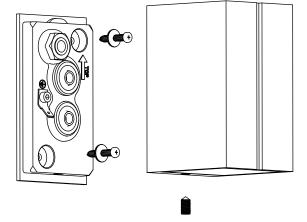

### instructions for use

- 1. Push main cable through cable entry part of the wall bracket and ensure tight seal.
- 2. Attach wall bracket. Pay attention of position "top". Use the washer gaskets with rubberized face against to the wall bracket. Seal unused mounting holes.
- 3. Establish ground connection and connect power lines.
- 4. Hook light housing into notch of the wall bracket. Press luminaire to the wall bracket and tight set screws flush and evenly. Avoid pinched cables.