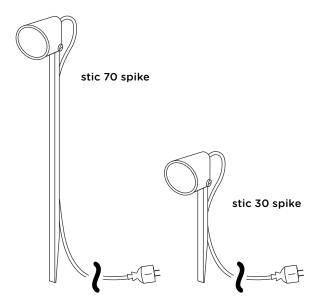

# stic spike

## For unpaved beds and greens

- 1. Stick ground spike in the ground.
- 2. Provide the electrical connection between safety plug and grounded electrical socket **aboveground**.
- 3. Optionally fix mains cable in the ground spike.
- Grounded electrical sockets have to correspond to the essential protection class.
- 5. The safety plug signals the movability of the luminaire. Please note, that a fixed installation and/or a connection with an earth-joint is not permitted.