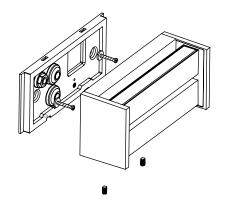

#### instructions for use

- 1. Push main cable through cable entry part of the wall or ceiling bracket and ensure tight seal.
- 2. Attach wall or ceiling bracket. Pay attention of position "top". Use the washer gasket with rubberized face against to the wall or ceiling bracket. Seal unused mounting holes.
- 3. Establish ground connection and connect power lines.
- 4. Hook light housing into notch of the wall or ceiling bracket, press wall or ceiling bracket and tight set screws flush and evenly. Avoid pinched cables.

Assembly instruction for ceiling mounting:

Make sure that moisture can't ingress into the luminaire through the ceiling.