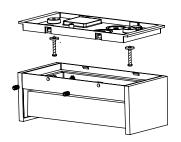

#### instructions for use

- 1. Push main cable through cable entry part of the wall or ceiling bracket and ensure tight seal.
- 2. Attach wall or ceiling bracket. Pay attention of position "top". Use the washer gasket with rubberized face against to the wall or ceiling bracket. Seal unused mounting holes.
- 3. Establish ground connection and connect power lines.
- 4. Hook light housing into notch of the wall or ceiling bracket, press wall or ceiling bracket and tight set screws flush and evenly. Avoid pinched cables.

Assembly instruction for ceiling mounting:

Make sure that moisture can't ingress into the luminaire through the ceiling.