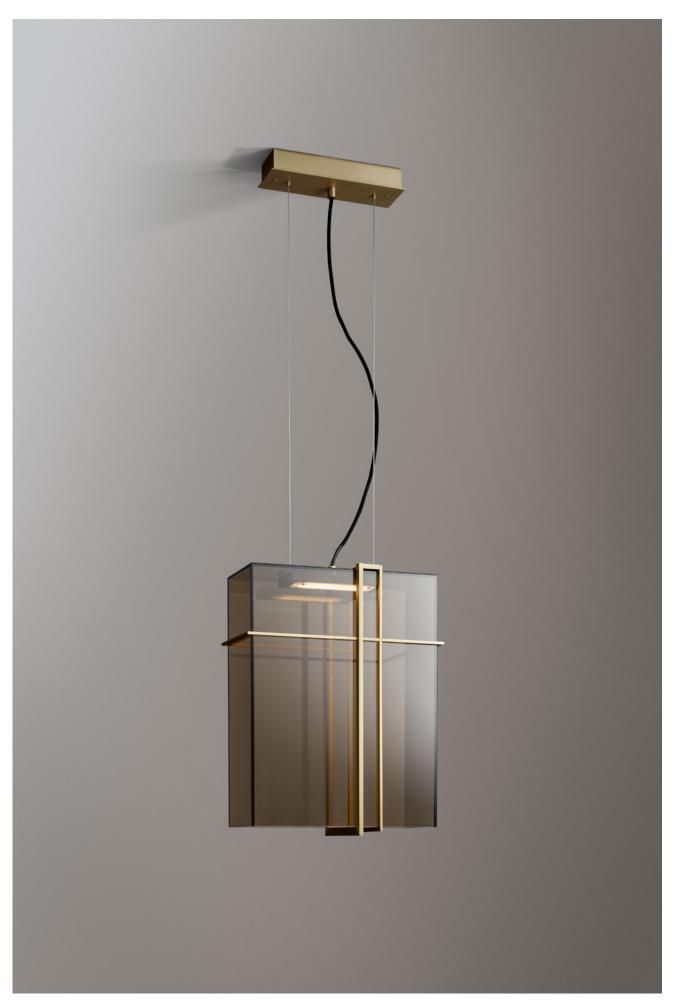

DESCRIPTION

Burnished brass inserts applied to a Murano glass parallelepiped evolve into a sculpture of suspended light; Utmost Suspension's geometric patterns transform matter into an instrument of design. Plays of volume and emptiness result from natural and artificial light as it passes freely through bronze colored glass.

PRODUCTS DETAILS

**FUNCTION** SUSPENSION LOCATION INTERIOR LIGHT EMISSION DIFFUSED LIGHT

LIGHT SOURCE LED PLATE 500mA 13,7W 1860lm 2700°K CRI 80

RATED VOLTAGE 110 - 120 V / 220 - 240 V

**FREQUENCY** 50-60Hz

SUPPLY TERMINAL BLOCK WIRING CABLE LENGHT 250 cm (98"4) STEEL CABLE LENGHT 250 cm (98"4)

DALI or TRIAC dimming kit available upon request

CERTIFICATION

MATERIALS

STRUCTURE

M11 LIGHT BURNISHED BRASS

GLASS

В **BRONZE** 