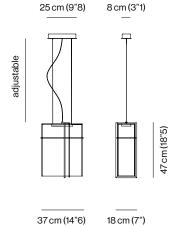

an instrument of design. Plays of volume and emptiness result from natural and artificial light as it passes freely through bronze colored glass.

PRODUCTS DETAILS

**FUNCTION** SUSPENSION LOCATION INTERIOR LIGHT EMISSION DIFFUSED LIGHT

LIGHT SOURCE LED PLATE 500mA 13,7W 1860lm 2700°K CRI 80

RATED VOLTAGE 110 - 120 V / 220 - 240 V

**FREQUENCY** 50-60Hz

SUPPLY TERMINAL BLOCK WIRING CABLE LENGHT 250 cm (98"4) STEEL CABLE LENGHT 250 cm (98"4)

DALI or TRIAC dimming kit available upon request

CERTIFICATION







MATERIALS

STRUCTURE

M11 LIGHT BURNISHED BRASS

GLASS

В **BRONZE** 

**PACKAGE** 

QTY  $60 \times 58 \times H29 \text{ cm} (23"6 \times 22"8 \times H11"4)$ 1×BOX

**DIMENSIONS** 

**NET WEIGHT** 

8 kg

14 kg

**GROSS WEIGHT** 

TOTAL VOL. 0,10 m<sup>3</sup>

**DIMENSIONS** 



KIT J-BOX