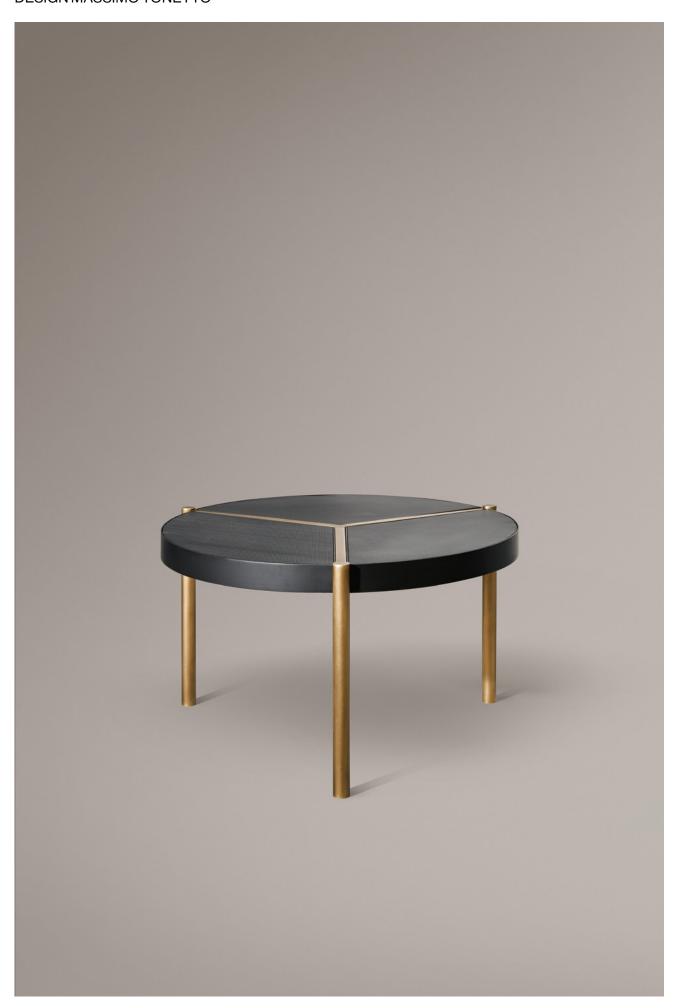

| DESCRIP1 | LION |
|----------|------|
|          |      |

The top's micro-perforated metal defines the contours of a delicate structure, allowing natural light to filter through that outlined patterns of light on surrounding surfaces. Our Urban coffee table's three light burnished brass crosspieces divide the top into homogeneous triangles, and end in solid support legs. Soft and simple profiles enhance the essentiality of the materials.