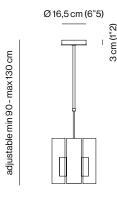

PRODUCTS DETAILS

**FUNCTION** SUSPENSION LOCATION **INTERIOR** LIGHT EMISSION **DIFFUSED LIGHT** 

LIGHT SOURCE  $4 \times MAX 6W E14 LED 470 Im 2700 ^{\circ} K - DIMMABLE$ 

RATED VOLTAGE 110 - 120 V / 220 - 240 V

**NET WEIGHT** 

**GROSS WEIGHT** 6 kg

TOTAL VOL. 0,20 m<sup>3</sup>

4 kg 3 kg 4,5 kg

**DIMENSIONS** 

31cm (12"2)

31 cm (12"2)