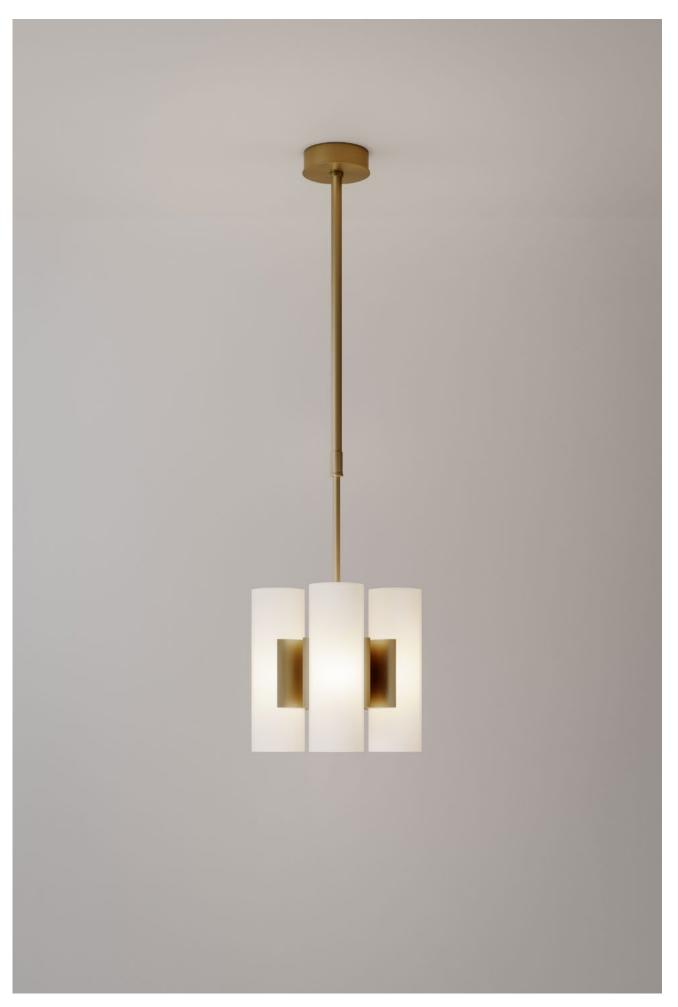

## **DESCRIPTION**

Unique Suspension is the result of a journey of experimentation that leads to the purity of forms. This suspension lamp explores the consistency of the cylinder through its soft and enveloping lines, and the lightness of the glow that passes through it. The four glass diffusers, available in white satin, polished white or amber alabaster, are embraced by a light or dark burnished brass structure. Unique is also available in s simplified wall version.

PRODUCTS DETAILS

**FUNCTION** SUSPENSION LOCATION **INTERIOR** LIGHT EMISSION **DIFFUSED LIGHT** 

LIGHT SOURCE  $4 \times MAX 6W E14 LED 470 Im 2700 ^{\circ} K - DIMMABLE$ 

RATED VOLTAGE 110 - 120 V / 220 - 240 V